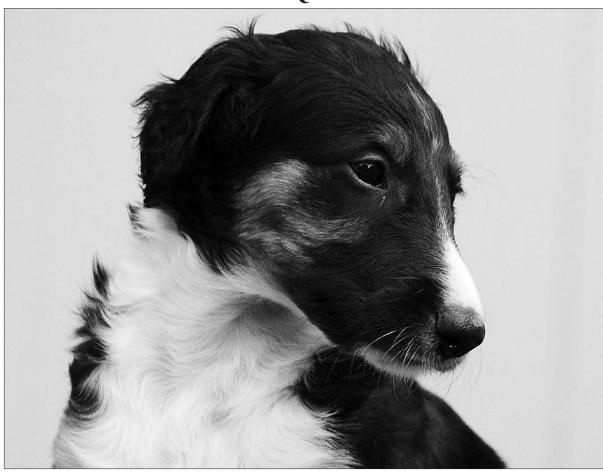

"Cricket", aka "Little Bug" is her fathers daughter in every way from her markings down to her playful antics and gentle demeanor. I feel very fortunate to have her. Much credit goes to Pam for raising this very special litter. (Head study by Barbara Tyler Lord)